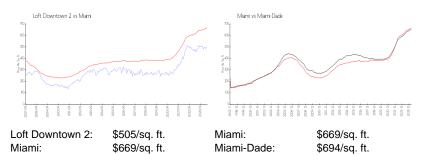

#### **Market Information**

| Loft Downtown 2 | 4% |
|-----------------|----|
| Miami           | 4% |
| Miami-Dade      | 3% |

## Avg. Time to Close Over Last 12 Months

| Loft Downtown 2 | 68 days |
|-----------------|---------|
| Miami           | 84 days |
| Miami-Dade      | 81 days |