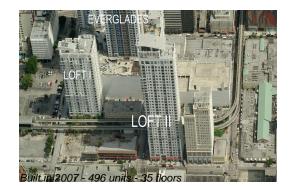

#### **Building Information**

| Number of units:                         | 496 |
|------------------------------------------|-----|
| Number of active listings for rent:      | 34  |
| Number of active listings for sale:      | 21  |
| Building inventory for sale:             | 4%  |
| Number of sales over the last 12 months: | 26  |
| Number of sales over the last 6 months:  | 14  |
| Number of sales over the last 3 months:  | 7   |