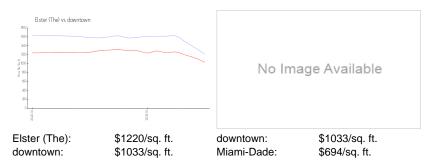

into account any specific renovation, upgrade, split, merge, or deterioration of the unit.

# **Building Information**

Number of units: 646 Number of active listings for rent: Number of active listings for sale: 60 Building inventory for sale: 9% Number of sales over the last 12 months: Number of sales over the last 6 months: Number of sales over the last 3 months:

# **Building Association Information**

The Elser Residences Miami Address: 398 NE 5th St,

Miami, FL 33132

Phone: +1 305-744-5842

### **Recent Sales**

| Unit # | Size      | Closing Date | Sale Price | PPSF    |
|--------|-----------|--------------|------------|---------|
| 4005   | 442 sq ft | Apr 2024     | \$614,000  | \$1,389 |
| 4313   | 357 sq ft | Jan 2024     | \$645,000  | \$1,807 |

#### **Market Information**



# **Inventory for Sale**

Elster (The) 9% downtown 9% Miami-Dade 3%

# Avg. Time to Close Over Last 12 Months

Elster (The) 81 days





downtown Miami-Dade 97 days 81 days