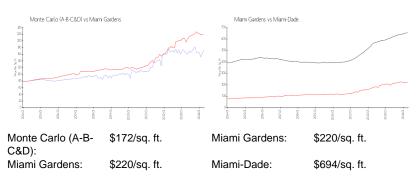

# **Market Information**

### **Inventory for Sale**

| Monte Carlo (A-B-C&D) | 10% |
|-----------------------|-----|
| Miami Gardens         | 4%  |
| Miami-Dade            | 3%  |

# Avg. Time to Close Over Last 12 Months

| Monte Carlo (A-B-C&D) | 58 days |
|-----------------------|---------|
| Miami Gardens         | 62 days |
| Miami-Dade            | 81 days |