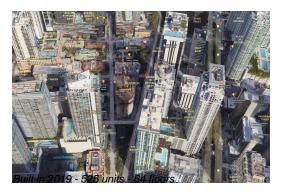

## **Building Information**

Number of units: 525
Number of active listings for rent: 0
Number of active listings for sale: 20
Building inventory for sale: 3%
Number of sales over the last 12 months: 21
Number of sales over the last 6 months: 13
Number of sales over the last 3 months: 7

## **Building Association Information**

Brickell Flatiron 1000 Brickell Plz, Miami, FL 33131

https://websites.vertilinc.com/flatiron