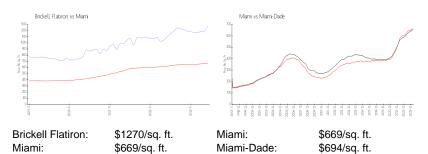

## **Inventory for Sale**

Brickell Flatiron 4% Miami 4% Miami-Dade 3%

## Avg. Time to Close Over Last 12 Months

Brickell Flatiron 143 days Miami 84 days Miami-Dade 81 days