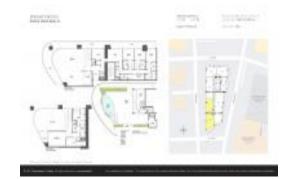

# **Unit UPH02 - Brickell Flatiron**

UPH02 - 1000 Brickell Plz, Miami, FL, Miami-Dade 33131

#### **Unit Information**

 MLS Number:
 A11523785

 Status:
 Active

 Size:
 5,173 Sq ft.

Bedrooms: 6
Full Bathrooms: 5
Half Bathrooms: 1

Parking Spaces: Valet Parking

View:

 Rental Price:
 \$60,000