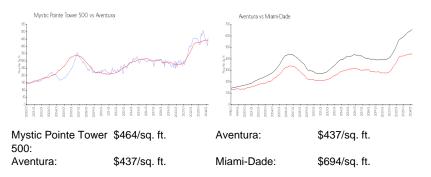

## **Market Information**

3%

Mystic Pointe Tower 500

| Aventura   | 5% |
|------------|----|
| Miami-Dade | 3% |