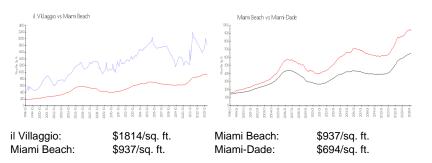

### **Market Information**

### **Inventory for Sale**

| il Villaggio | 7% |
|--------------|----|
| Miami Beach  | 4% |
| Miami-Dade   | 3% |

# Avg. Time to Close Over Last 12 Months

| il Villaggio | 129 days |
|--------------|----------|
| Miami Beach  | 97 days  |
| Miami-Dade   | 81 days  |

(vrliggs)