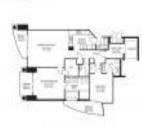

#### **Unit Information**

| MLS Number:     | A11523885                               |
|-----------------|-----------------------------------------|
| Status:         | Active                                  |
| Size:           | 1,450 Sq ft.                            |
| Bedrooms:       | 2                                       |
| Full Bathrooms: | 2                                       |
| Half Bathrooms: | 1                                       |
| Parking Spaces: | Assigned Parking, Parking Garage, Valet |
|                 | Parking                                 |
| View:           | Other View                              |
| Rental Price:   | \$12,000                                |
| List PPSF:      | \$8                                     |
| Valuated Price: | \$1,758,000                             |
| Valuated PPSF:  | \$1,212                                 |
|                 |                                         |