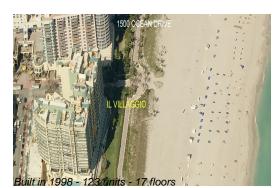

# Unit 610 - il Villaggio

610 - 1455 Ocean Dr, Miami Beach, FL, Miami-Dade 33139

### **Building Information**

| Number of units:                         | 123 |
|------------------------------------------|-----|
| Number of active listings for rent:      | 14  |
| Number of active listings for sale:      | 8   |
| Building inventory for sale:             | 6%  |
| Number of sales over the last 12 months: | 6   |
| Number of sales over the last 6 months:  | 2   |
| Number of sales over the last 3 months:  | 0   |
|                                          |     |