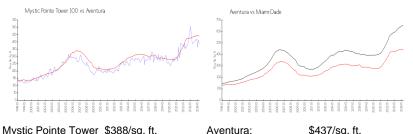

#### **Market Information**

| Myslic I Onle Tower | φουσ/ογ. π.   | Aventura.   | φ+57/54. π.   |
|---------------------|---------------|-------------|---------------|
| 100:                |               |             |               |
| Aventura:           | \$437/sq. ft. | Miami-Dade: | \$694/sq. ft. |