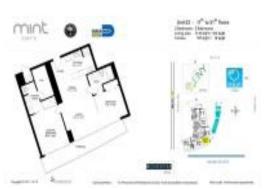

# Unit 2202 - Mint Riverfront

2202 - 92 SW 3 St, Miami, FL, Miami-Dade 33130

## **Unit Information**

| MLS Number:     | A11523946                       |
|-----------------|---------------------------------|
| Status:         | Active                          |
| Size:           | 1,110 Sq ft.                    |
| Bedrooms:       | 2                               |
| Full Bathrooms: | 2                               |
| Half Bathrooms: |                                 |
| Parking Spaces: | Assigned Parking, Valet Parking |
| View:           | Water View                      |
| Rental Price:   | \$4,200                         |
| List PPSF:      | \$4                             |
| Valuated Price: | \$550,000                       |
| Valuated PPSF:  | \$495                           |