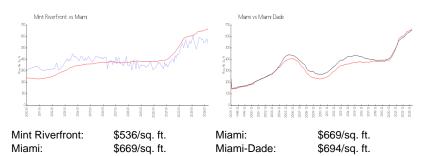

#### **Inventory for Sale**

| Mint Riverfront | 2% |
|-----------------|----|
| Miami           | 4% |
| Miami-Dade      | 3% |

# Avg. Time to Close Over Last 12 Months

| Mint Riverfront | 115 days |
|-----------------|----------|
| Miami           | 84 days  |
| Miami-Dade      | 81 days  |