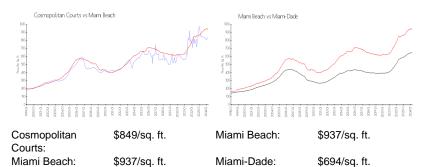

#### **Market Information**

#### Inventory for Sale

| Cosmopolitan Courts | 5% |
|---------------------|----|
| Miami Beach         | 4% |
| Miami-Dade          | 3% |

# Avg. Time to Close Over Last 12 Months

| Cosmopolitan Courts | 78 days |
|---------------------|---------|
| Miami Beach         | 97 days |
| Miami-Dade          | 81 days |