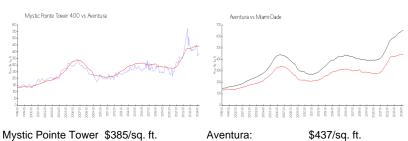

#### **Market Information**

Aventura:

Mystic Pointe Tower \$385/sq. ft.

400:

\$437/sq. ft. Miami-Dade: \$694/sq. ft. Aventura: