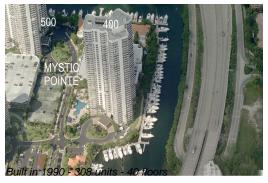

# Unit 3601 - Mystic Pointe Tower 400

3601 - 3500 Mystic Pointe Dr, Aventura, FL, Miami-Dade 33180

#### **Building Information**

Number of units: 308 Number of active listings for rent: 8 Number of active listings for sale: 18 Building inventory for sale: 5% Number of sales over the last 12 months: Number of sales over the last 6 months: Number of sales over the last 3 months: