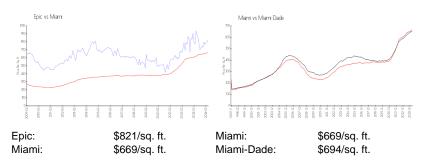

 Rental Price:
 \$6,000

 List PPSF:
 \$5

 Valuated Price:
 \$805,000

 Valuated PPSF:
 \$651

The above valuated price is a baseline figure that does not take into account any specific renovation, upgrade, split, merge, or deterioration of the unit.