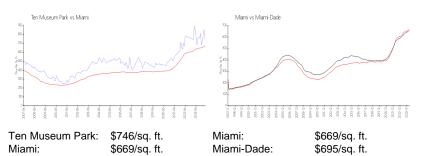

| \$826                                              |

The above valuated price is a baseline figure that does not take into account any specific renovation, upgrade, split, merge, or deterioration of the unit.

#### **Building Information**

| Number of units:                         | 200 |
|------------------------------------------|-----|
| Number of active listings for rent:      | 16  |
| Number of active listings for sale:      | 8   |
| Building inventory for sale:             | 4%  |
| Number of sales over the last 12 months: | 16  |
| Number of sales over the last 6 months:  | 7   |
| Number of sales over the last 3 months:  | 2   |

# **Building Association Information**

Ten Museum Park Condominium Association (305) 358-8631

### **Market Information**



### **Inventory for Sale**

| Ten Museum Park | 4% |
|-----------------|----|
| Miami           | 4% |
| Miami-Dade      | 3% |
|                 |    |

# Avg. Time to Close Over Last 12 Months

| Ten Museum Park | 61 days |
|-----------------|---------|
| Miami           | 84 days |
| Miami-Dade      | 81 days |





Built in 2007 - 200 units - 48 floors