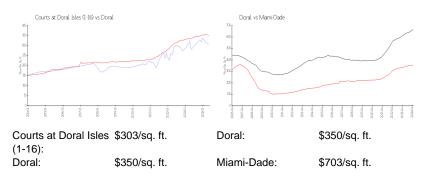

### Inventory for Sale

| Courts at Doral Isles (1-16) | 2% |
|------------------------------|----|
| Doral                        | 2% |
| Miami-Dade                   | 3% |

## Avg. Time to Close Over Last 12 Months

| Courts at Doral Isles (1-16) | 44 days |
|------------------------------|---------|
| Doral                        | 49 days |
| Miami-Dade                   | 81 days |