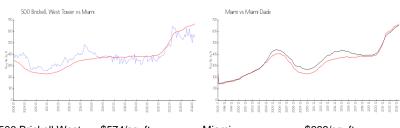

## **Market Information**

500 Brickell West \$574/sq. ft. Miami: \$669/sq. ft.

Tower:

Miami: \$669/sq. ft. Miami-Dade: \$694/sq. ft.