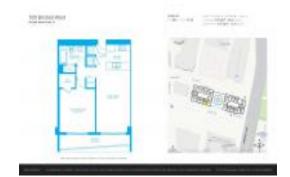

#### **Unit Information**

 MLS Number:
 A11524232

 Status:
 Active

 Size:
 738 Sq ft.

 Bedrooms:
 1

Full Bathrooms:

Half Bathrooms: Parking Spaces:

 View:
 Other View