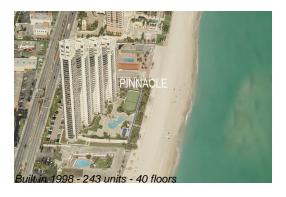

#### **Building Information**

Number of units: 243
Number of active listings for rent: 19
Number of active listings for sale: 6
Building inventory for sale: 2%
Number of sales over the last 12 months: 8
Number of sales over the last 6 months: 4
Number of sales over the last 3 months: 3