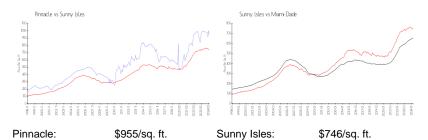

## **Market Information**

Miami-Dade:

\$694/sq. ft.

**Inventory for Sale** 

Sunny Isles:

Pinnacle 2% Sunny Isles 5% Miami-Dade 3%

## Avg. Time to Close Over Last 12 Months

\$746/sq. ft.

Pinnacle 91 days
Sunny Isles 113 days
Miami-Dade 81 days