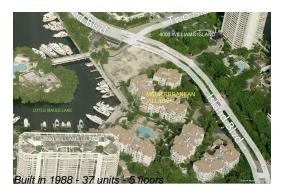

# Unit B406 - Mediterranean Village 1

B406 - 3900 Island Blvd, Aventura, FL, Miami-Dade 33160

Number of units: 37
Number of active listings for rent: 0
Number of active listings for sale: 6
Building inventory for sale: 16%
Number of sales over the last 12 months: 1
Number of sales over the last 6 months: 1
Number of sales over the last 3 months: 0