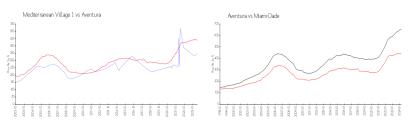

#### **Market Information**

Mediterranean

\$348/sq. ft.

Aventura:

\$437/sq. ft.

Village 1: Aventura:

\$437/sq. ft.

Miami-Dade:

\$694/sq. ft.