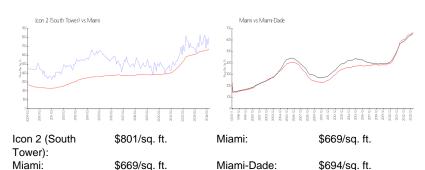

g Spaces: 1 Space, Assigned Parking, Covered

Parking

View: Bay,Intracoastal View,Other View,Pool

Area View, Water View

 Rental Price:
 \$3,400

 List PPSF:
 \$5

 Valuated Price:
 \$521,000

 Valuated PPSF:
 \$712

The above valuated price is a baseline figure that does not take into account any specific renovation, upgrade, split, merge, or deterioration of the unit.



Number of units: 560
Number of active listings for rent: 41
Number of active listings for sale: 33
Building inventory for sale: 5%
Number of sales over the last 12 months: 34
Number of sales over the last 6 months: 14
Number of sales over the last 3 months: 7

## **Building Association Information**

Icon Condominium Association Inc 305 371 1411 & 786.220.6880

http://www.iconbrickell.com/

### **Market Information**



#### **Inventory for Sale**

Icon 2 (South Tower)6%Miami4%Miami-Dade3%

### Avg. Time to Close Over Last 12 Months

Icon 2 (South Tower)104 daysMiami84 daysMiami-Dade81 days