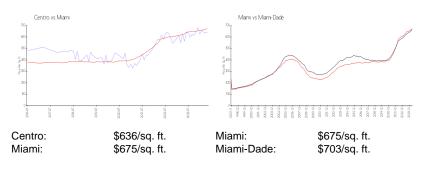

#### **Inventory for Sale**

| Centro     | 7% |
|------------|----|
| Miami      | 4% |
| Miami-Dade | 3% |

## Avg. Time to Close Over Last 12 Months

| Centro     | 86 days |
|------------|---------|
| Miami      | 83 days |
| Miami-Dade | 81 days |