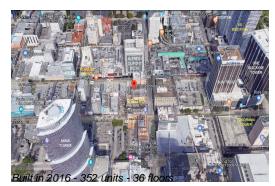

#### **Building Information**

| Number of units:                         | 352 |
|------------------------------------------|-----|
| Number of active listings for rent:      | 0   |
| Number of active listings for sale:      | 24  |
| Building inventory for sale:             | 6%  |
| Number of sales over the last 12 months: | 26  |
| Number of sales over the last 6 months:  | 14  |
| Number of sales over the last 3 months:  | 10  |