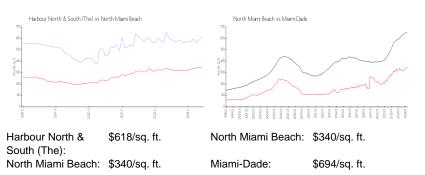

### **Inventory for Sale**

| Harbour North & South (The) | 7% |
|-----------------------------|----|
| North Miami Beach           | 7% |
| Miami-Dade                  | 3% |

### Avg. Time to Close Over Last 12 Months

| Harbour North & South (The) | 147 days |
|-----------------------------|----------|
| North Miami Beach           | 117 days |
| Miami-Dade                  | 81 days  |