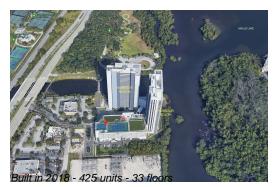

## Unit 1216 - Harbour North & South (The)

1216 - 16385 Biscayne Blvd, North Miami Beach, FL, Miami-Dade 33160

# **Building Information**

| Number of units:<br>Number of active listings for rent: | 425<br>0 |
|---------------------------------------------------------|----------|
| Number of active listings for sale:                     | 31       |
| Building inventory for sale:                            | 7%       |
| Number of sales over the last 12 months:                | 30       |
| Number of sales over the last 6 months:                 | 11       |
| Number of sales over the last 3 months:                 | 5        |