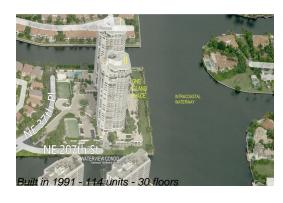

# Unit TH1 - One Island Place II

TH1 - 3802 NE 207 St, Aventura, FL, Miami-Dade 33180

## **Building Information**

Number of units: 114
Number of active listings for rent: 0
Number of active listings for sale: 3
Building inventory for sale: 2%
Number of sales over the last 12 months: 2
Number of sales over the last 6 months: 2
Number of sales over the last 3 months: 0

# **Building Association Information**

One Island Place

3801 NE 207th St Miami, FL 33180 Phone: (305) 931-079