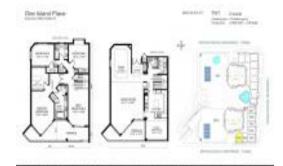

# Unit TH1 - One Island Place II

TH1 - 3802 NE 207 St, Aventura, FL, Miami-Dade 33180

#### **Unit Information**

 MLS Number:
 A11524497

 Status:
 Active

 Size:
 2,990 Sq ft.

Bedrooms: 4 Full Bathrooms: 3

Half Bathrooms:

Parking Spaces: Assigned Parking, Valet Parking

View: