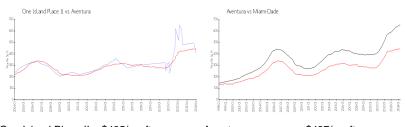

## **Market Information**

One Island Place II: \$405/sq. ft. Aventura: \$437/sq. ft. Aventura: \$437/sq. ft. Miami-Dade: \$694/sq. ft.