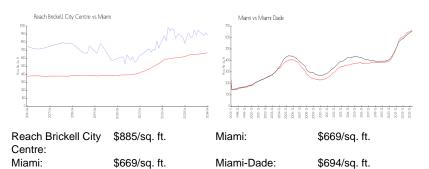

#### **Inventory for Sale**

| Reach Brickell City Centre | 7% |
|----------------------------|----|
| Miami                      | 4% |
| Miami-Dade                 | 3% |