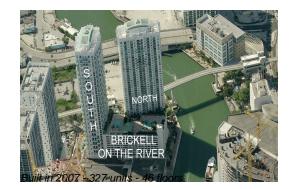

## **Building Information**

| Number of units:                         | 327 |
|------------------------------------------|-----|
| Number of active listings for rent:      | 15  |
| Number of active listings for sale:      | 9   |
| Building inventory for sale:             | 2%  |
| Number of sales over the last 12 months: | 21  |
| Number of sales over the last 6 months:  | 9   |
| Number of sales over the last 3 months:  | 4   |

# **Building Association Information**

Brickell on the River South Tower Condo Association & Management Office 41 SE 5 ST Miami FL 33131 Phone: 305.579.50044