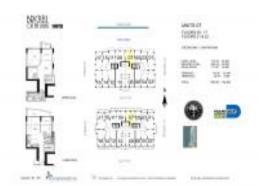

# Unit 2207 - Brickell On The River South

2207 - 41 SE 5 St, Miami, FL, Miami-Dade 33131

## **Unit Information**

| MLS Number:<br>Status:<br>Size:<br>Bedrooms:<br>Full Bathrooms:<br>Half Bathrooms:<br>Parking Spaces:<br>View: | A11524514<br>Active<br>1,510 Sq ft.<br>2<br>2 |
|----------------------------------------------------------------------------------------------------------------|-----------------------------------------------|
| Rental Price:                                                                                                  | \$7,200                                       |
| List PPSF:                                                                                                     | \$5                                           |
| Valuated Price:                                                                                                | \$872,000                                     |
| Valuated PPSF:                                                                                                 | \$577                                         |