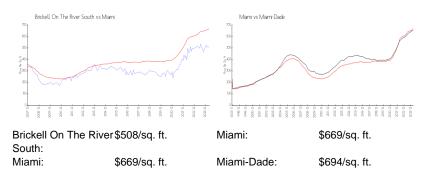

## **Inventory for Sale**

| Brickell On The River South | 3% |
|-----------------------------|----|
| Miami                       | 4% |
| Miami-Dade                  | 3% |

# Avg. Time to Close Over Last 12 Months

| Brickell On The River South | 51 days |
|-----------------------------|---------|
| Miami                       | 84 days |
| Miami-Dade                  | 81 days |