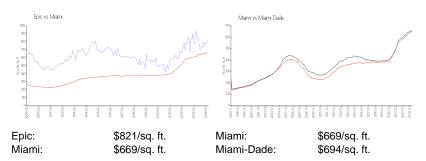

 Rental Price:
 \$14,400

 List PPSF:
 \$9

 Valuated Price:
 \$1,160,000

 Valuated PPSF:
 \$705

The above valuated price is a baseline figure that does not take into account any specific renovation, upgrade, split, merge, or deterioration of the unit.