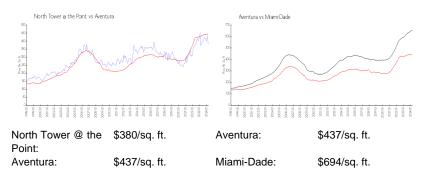

#### **Market Information**

#### **Inventory for Sale**

| North Tower @ the Point | 8% |
|-------------------------|----|
| Aventura                | 5% |
| Miami-Dade              | 3% |

## Avg. Time to Close Over Last 12 Months

| North Tower @ the Point | 86 days |
|-------------------------|---------|
| Aventura                | 89 days |
| Miami-Dade              | 81 days |

PERSONAL PROPERTY.