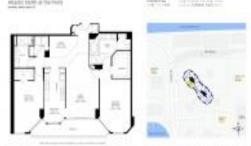

# Unit 2207 - North Tower @ the Point

2207 - 21205 Yacht Club Dr, Aventura, FL, Miami-Dade 33180

#### **Unit Information**

| MLS Number:<br>Status: | A11524563<br>Active                                        |
|------------------------|------------------------------------------------------------|
| Size:                  | 1,510 Sq ft.                                               |
| Bedrooms:              | 2                                                          |
| Full Bathrooms:        | 2                                                          |
| Half Bathrooms:        |                                                            |
| Parking Spaces:        | 1 Space,Electric Vehicle Charging<br>Station,Valet Parking |
| View:                  | Other View, Water View                                     |
| Rental Price:          | \$3,950                                                    |
| List PPSF:             | \$3                                                        |
| Valuated Price:        | \$558,000                                                  |
| Valuated PPSF:         | \$370                                                      |