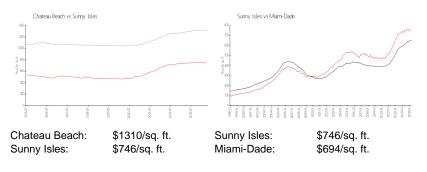

#### **Inventory for Sale**

| Chateau Beach | 6% |
|---------------|----|
| Sunny Isles   | 5% |
| Miami-Dade    | 3% |

## Avg. Time to Close Over Last 12 Months

| Chateau Beach | 124 days |
|---------------|----------|
| Sunny Isles   | 113 days |
| Miami-Dade    | 81 days  |