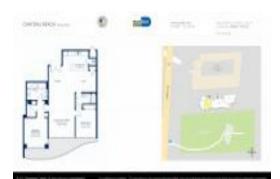

# Unit 503 - Chateau Beach

503 - 17475 Collins Ave, Sunny Isles, FL, Miami-Dade 33160

## **Unit Information**

| MLS Number:<br>Status: | A11524595<br>Active           |
|------------------------|-------------------------------|
| Size:                  | 1,599 Sq ft.                  |
| Bedrooms:              | 2                             |
| Full Bathrooms:        | 2                             |
| Half Bathrooms:        |                               |
| Parking Spaces:        | 2 Spaces, Valet Parking       |
| View:                  | Intracoastal View, Ocean View |
| Rental Price:          | \$12,000                      |
| List PPSF:             | \$8                           |
| Valuated Price:        | \$1,666,000                   |
| Valuated PPSF:         | \$1,042                       |