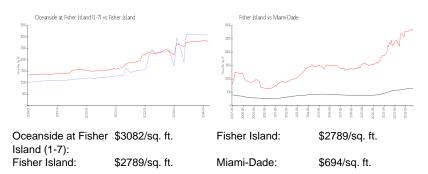

tion of the unit.

#### **Building Information**

| 3 |
|---|
|   |
|   |
| 6 |
|   |
|   |
|   |
|   |

## **Building Association Information**

Fisher Island Community Association Address: 1 Fisher Island Dr, Miami Beach, FL 33109 Phone: +1 305-535-6000

https://www.fisherislandfica.com/

#### **Recent Sales**

| Unit # | Size        | Closing Date | Sale Price   | PPSF    |
|--------|-------------|--------------|--------------|---------|
| 7954   | 6,820 sq ft | Apr 2024     | \$19,300,000 | \$2,830 |
| 7741   | 3,140 sq ft | Apr 2024     | \$8,500,000  | \$2,707 |
| 7481   | 4,932 sq ft | Mar 2024     | \$14,550,000 | \$2,950 |
| 7953   | 2,420 sq ft | Oct 2023     | \$4,300,000  | \$1,777 |
| 7463   | 7,610 sq ft | Jul 2023     | \$24,175,000 | \$3,177 |

#### **Market Information**



## **Inventory for Sale**

Oceanside at Fisher Island (1-7) 3%



S.



Transie of Frank Start

a log all any share

| Fisher Island | 5% |
|---------------|----|
| Miami-Dade    | 3% |

# Avg. Time to Close Over Last 12 Months

| Oceanside at Fisher Island (1-7) | 160 days |
|----------------------------------|----------|
| Fisher Island                    | 183 days |
| Miami-Dade                       | 81 days  |