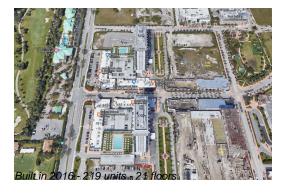

## **Building Information**

Number of units: 219
Number of active listings for rent: 0
Number of active listings for sale: 14
Building inventory for sale: 6%
Number of sales over the last 12 months: 12
Number of sales over the last 6 months: 5
Number of sales over the last 3 months: 2