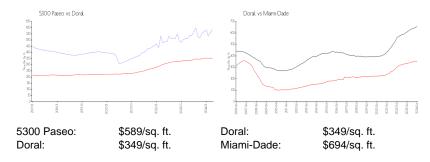

## **Inventory for Sale**

 5300 Paseo
 6%

 Doral
 2%

 Miami-Dade
 3%

### Avg. Time to Close Over Last 12 Months

5300 Paseo 51 days Doral 49 days Miami-Dade 81 days