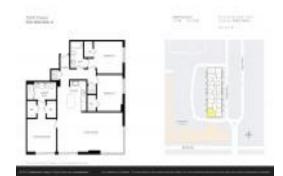

# Unit 1602 - 5300 Paseo

1602 - 5300 Paseo Blvd, Doral, FL, Miami-Dade 33166

#### **Unit Information**

 MLS Number:
 A11524712

 Status:
 Active

 Size:
 1,333 Sq ft.

Bedrooms: 3 Full Bathrooms: 2

Half Bathrooms: Parking Spaces:

View: Golf View,Other View

 Rental Price:
 \$4,800