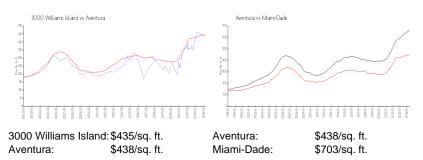

### **Market Information**

#### **Inventory for Sale**

| 3000 Williams Island | 6% |
|----------------------|----|
| Aventura             | 5% |
| Miami-Dade           | 3% |

## Avg. Time to Close Over Last 12 Months

| 3000 Williams Island | 113 days |
|----------------------|----------|
| Aventura             | 89 days  |
| Miami-Dade           | 81 days  |