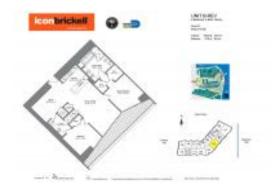

# Unit 5105 - Icon 1 (North Tower)

5105 - 465 Brickell Av, Miami, FL, Miami-Dade 33131

#### **Unit Information**

 MLS Number:
 A11524838

 Status:
 Active

 Size:
 1,313 Sq ft.

 Bedrooms:
 2

Full Bathrooms:
Half Bathrooms:

 Parking Spaces:
 1 Space

 View:
 Bay