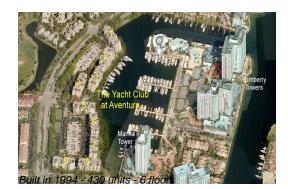

### **Building Information**

| Number of units:                         | 430 |
|------------------------------------------|-----|
| Number of active listings for rent:      | 41  |
| Number of active listings for sale:      | 23  |
| Building inventory for sale:             | 5%  |
| Number of sales over the last 12 months: | 27  |
| Number of sales over the last 6 months:  | 16  |
| Number of sales over the last 3 months:  | 8   |