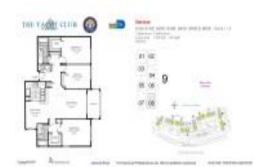

## **Unit Information**

| A11524956                   |
|-----------------------------|
| Active                      |
| 1,320 Sq ft.                |
| 3                           |
| 2                           |
|                             |
| Guest Parking, Not Assigned |
| Garden View                 |
| \$4,500                     |
| \$3                         |
| \$634,000                   |
| \$480                       |
|                             |