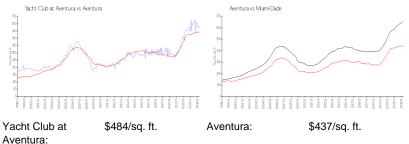

## **Market Information**

| Aventura: | \$437/sq. ft. | Miami-Dade: | \$694/sq. ft. |
|-----------|---------------|-------------|---------------|