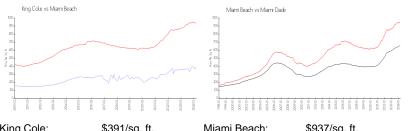

#### **Market Information**

| King Cole:   | \$391/sq. ft. | Miami Beach: | \$937/sq. ft. |
|--------------|---------------|--------------|---------------|
| Miami Beach: | \$937/sq. ft. | Miami-Dade:  | \$695/sq. ft. |