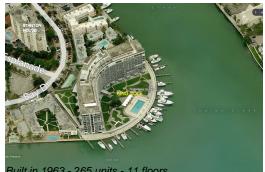

#### **Building Information**

| Number of units:                         | 265 |
|------------------------------------------|-----|
| Number of active listings for rent:      | 0   |
| Number of active listings for sale:      | 8   |
| Building inventory for sale:             | 3%  |
| Number of sales over the last 12 months: | 15  |
| Number of sales over the last 6 months:  | 7   |
| Number of sales over the last 3 months:  | 3   |