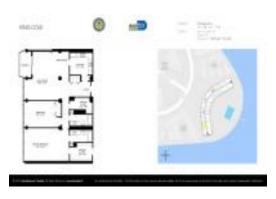

# Unit 525 - King Cole

525 - 900 Bay Dr, Miami Beach, FL, Miami-Dade 33141

## **Unit Information**

| MLS Number:<br>Status: | A11525080<br>Active    |
|------------------------|------------------------|
| Size:                  | 1,520 Sq ft.           |
| Bedrooms:              | 2                      |
| Full Bathrooms:        | 2                      |
| Half Bathrooms:        |                        |
| Parking Spaces:        | 1 Space, Valet Parking |
| View:                  |                        |
| List Price:            | \$575,000              |
| List PPSF:             | \$378                  |
| Valuated Price:        | \$560,000              |
| Valuated PPSF:         | \$368                  |