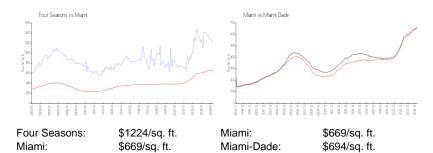

## **Market Information**

 List PPSF:
 \$10

 Valuated Price:
 \$1,395,000

 Valuated PPSF:
 \$799

The above valuated price is a baseline figure that does not take into account any specific renovation, upgrade, split, merge, or deterioration of the unit.