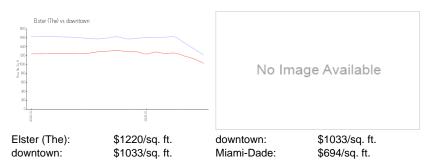

## **Inventory for Sale**

 Elster (The)
 9%

 downtown
 9%

 Miami-Dade
 3%

### Avg. Time to Close Over Last 12 Months

Elster (The) 81 days

downtown Miami-Dade 97 days 81 days