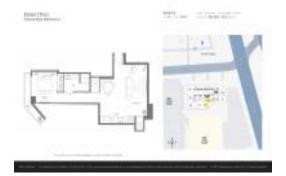

# Unit 1515 - Elster (The)

1515 - 398 NE 5 St, downtown, FL, Miami-Dade 33132

#### **Unit Information**

 MLS Number:
 A11525140

 Status:
 Active

 Size:
 560 Sq ft.

 Bedrooms:
 1

 Full Pathrooms:
 1

Full Bathrooms: Half Bathrooms:

Parking Spaces: 1 Space

 View:
 \$890,000

 List Price:
 \$890,000

 List PPSF:
 \$1,589

 Valuated Price:
 \$576,000

 Valuated PPSF:
 \$1,029

The above valuated price is a baseline figure that does not take into account any specific renovation, upgrade, split, merge, or deterioration of the unit.