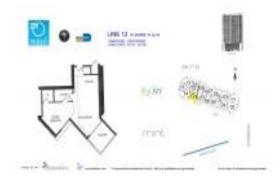

# Unit 3312 - Wind

3312 - 350 S Miami Av, Miami, FL, Miami-Dade 33130

## **Unit Information**

| MLS Number:<br>Status:            |
|-----------------------------------|
| Size:                             |
| Bedrooms:                         |
| Full Bathrooms:                   |
| Half Bathrooms:                   |
| Parking Spaces:                   |
| View:                             |
| Rental Price:                     |
| List PPSF:                        |
| Valuated Price:<br>Valuated PPSF: |

The above valuated price is a baseline figure that does not take into account any specific renovation, upgrade, split, merge, or deterioration of the unit.

A11525204 Active 704 Sq ft. 1

Valet Parking River

\$3,300 \$5 \$427,000 \$607