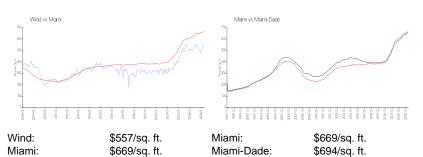

## **Market Information**

#### **Inventory for Sale**

| Wind       | 4% |
|------------|----|
| Miami      | 4% |
| Miami-Dade | 3% |

# Avg. Time to Close Over Last 12 Months

| Wind       | 102 days |
|------------|----------|
| Miami      | 84 days  |
| Miami-Dade | 81 days  |