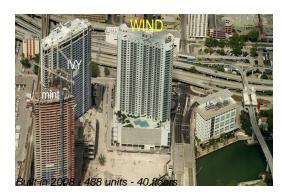

#### **Building Information**

| Number of units:                         | 488 |
|------------------------------------------|-----|
| Number of active listings for rent:      | 28  |
| Number of active listings for sale:      | 18  |
| Building inventory for sale:             | 3%  |
| Number of sales over the last 12 months: | 18  |
| Number of sales over the last 6 months:  | 5   |
| Number of sales over the last 3 months:  | 2   |

### **Building Association Information**

Wind by Neo Condominium (786) 837-5968