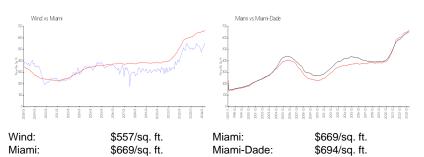

### **Unit Information**

| MLS Number:<br>Status:<br>Size:<br>Bedrooms:<br>Full Bathrooms:<br>Half Bathrooms: | A11525230<br>Active<br>1,385 Sq ft.<br>3<br>2 |
|------------------------------------------------------------------------------------|-----------------------------------------------|
| Parking Spaces:<br>View:                                                           | 1 Space                                       |
| Rental Price:<br>List PPSF:<br>Valuated Price:<br>Valuated PPSF:                   | \$4,990<br>\$4<br>\$822,000<br>\$594          |