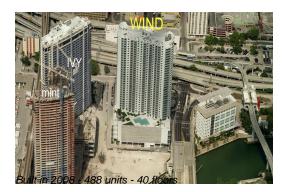

# Unit 3602 - Wind

3602 - 350 S Miami Av, Miami, FL, Miami-Dade 33130

#### **Building Information**

| Number of units:                         | 488 |
|------------------------------------------|-----|
| Number of active listings for rent:      | 28  |
| Number of active listings for sale:      | 18  |
| Building inventory for sale:             | 3%  |
| Number of sales over the last 12 months: | 18  |
| Number of sales over the last 6 months:  | 5   |
| Number of sales over the last 3 months:  | 2   |