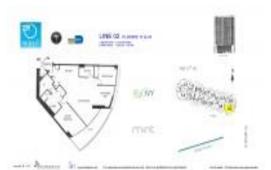

### **Unit Information**

| MLS Number:<br>Status:<br>Size:<br>Bedrooms:<br>Full Bathrooms:<br>Half Bathrooms: | A11525230<br>Active<br>1,385 Sq ft.<br>3<br>2 |
|------------------------------------------------------------------------------------|-----------------------------------------------|
| Parking Spaces:<br>View:                                                           | 1 Space                                       |
| Rental Price:<br>List PPSF:<br>Valuated Price:<br>Valuated PPSF:                   | \$4,990<br>\$4<br>\$822,000<br>\$594          |