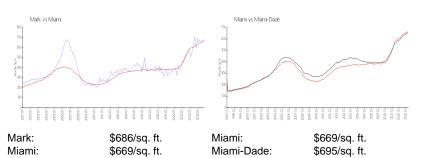

| \$619                                         |

The above valuated price is a baseline figure that does not take into account any specific renovation, upgrade, split, merge, or deterioration of the unit.

#### **Building Information**

| Number of units:                         | 359 |
|------------------------------------------|-----|
| Number of active listings for rent:      | 16  |
| Number of active listings for sale:      | 28  |
| Building inventory for sale:             | 7%  |
| Number of sales over the last 12 months: | 15  |
| Number of sales over the last 6 months:  | 7   |
| Number of sales over the last 3 months:  | 4   |

## **Building Association Information**

Mark On Brickell Condominium (305) 373-0661

## **Market Information**



#### **Inventory for Sale**

| Mark       | 8% |
|------------|----|
| Miami      | 4% |
| Miami-Dade | 3% |

## Avg. Time to Close Over Last 12 Months

| Mark       | 79 days |
|------------|---------|
| Miami      | 84 days |
| Miami-Dade | 81 days |