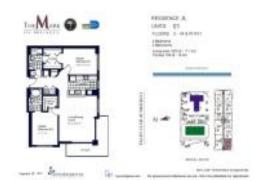

# Unit 1401 - Mark

1401 - 1155 Brickell Bay Dr, Miami, FL, Miami-Dade 33131

### **Unit Information**

| MLS Number:<br>Status:<br>Size:<br>Bedrooms:<br>Full Bathrooms: | A11525283<br>Active<br>1,200 Sq ft.<br>2<br>2 |
|-----------------------------------------------------------------|-----------------------------------------------|
| Half Bathrooms:                                                 |                                               |
| Parking Spaces:<br>View:                                        | 1 Space, Assigned Parking, Valet Parking      |
|                                                                 | Bay                                           |
| Rental Price:                                                   | \$4,299                                       |
| List PPSF:                                                      | \$4                                           |
| Valuated Price:                                                 | \$743,000                                     |
| Valuated PPSF:                                                  | \$619                                         |