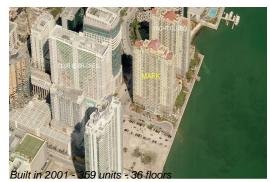

#### **Building Information**

| Number of units:                         | 359 |
|------------------------------------------|-----|
| Number of active listings for rent:      | 16  |
| Number of active listings for sale:      | 28  |
| Building inventory for sale:             | 7%  |
| Number of sales over the last 12 months: | 15  |
| Number of sales over the last 6 months:  | 7   |
| Number of sales over the last 3 months:  | 4   |