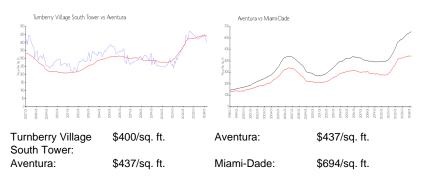

#### **Inventory for Sale**

| Turnberry Village South Tower | 6% |
|-------------------------------|----|
| Aventura                      | 5% |
| Miami-Dade                    | 3% |