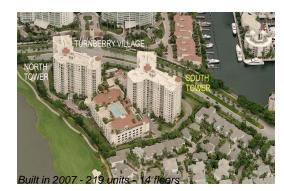

# Unit 218 - Turnberry Village South Tower

218 - 19900 E Country Club Dr, Aventura, FL, Miami-Dade 33180

#### **Building Information**

| Number of units:                         | 219 |
|------------------------------------------|-----|
| Number of active listings for rent:      | 16  |
| Number of active listings for sale:      | 14  |
| Building inventory for sale:             | 6%  |
| Number of sales over the last 12 months: | 8   |
| Number of sales over the last 6 months:  | 3   |
| Number of sales over the last 3 months:  | 2   |