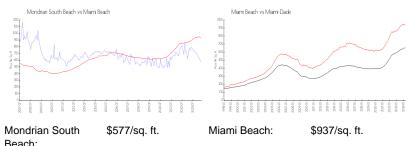

#### **Market Information**

\$694/sq. ft.

| beach.       |               |             |
|--------------|---------------|-------------|
| Miami Beach: | \$937/sq. ft. | Miami-Dade: |