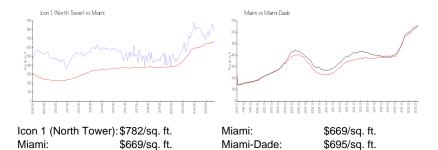

#### **Inventory for Sale**

 Icon 1 (North Tower)
 5%

 Miami
 4%

 Miami-Dade
 3%

## Avg. Time to Close Over Last 12 Months

Icon 1 (North Tower)96 daysMiami84 daysMiami-Dade81 days