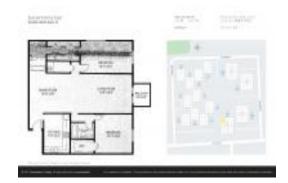

#### **Unit Information**

MLS Number: A11525505 Status: Pending 1,262 Sq ft. Size: Bedrooms: 2 Full Bathrooms: 2

Half Bathrooms:

**Guest Parking** Parking Spaces: View: Other View Rental Price: \$2,550 List PPSF: \$2 \$355,000 Valuated Price: Valuated PPSF: \$281