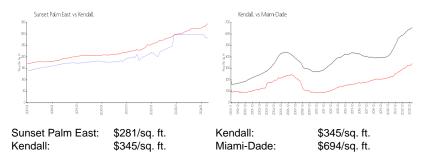

ing 1,262 Sq ft. Size: Bedrooms: 2 Full Bathrooms: 2

Half Bathrooms:

**Guest Parking** Parking Spaces: View: Other View Rental Price: \$2,550 List PPSF: \$2 \$355,000 Valuated Price: Valuated PPSF: \$281

The above valuated price is a baseline figure that does not take into account any specific renovation, upgrade, split, merge, or deterioration of the unit.

### **Building Information**

Number of units: 176 Number of active listings for rent: 0 Number of active listings for sale: 0% Building inventory for sale: Number of sales over the last 12 months: Number of sales over the last 6 months: Number of sales over the last 3 months:

#### **Building Association Information**

Sunset Palms Condominium Association 7256 SW 94th PI Miami. FL 33173 (305) 274-1586

#### **Market Information**



Miami-Dade:

\$694/sq. ft.

# **Inventory for Sale**

Kendall:

Sunset Palm East 0% Kendall 1% Miami-Dade 3%

#### Avg. Time to Close Over Last 12 Months

Sunset Palm East 43 days 27 days Kendall Miami-Dade 81 days