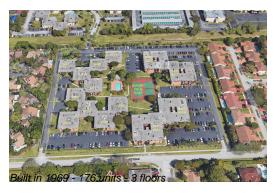

### **Building Information**

Number of units: 176 Number of active listings for rent: 0 Number of active listings for sale: 0% Building inventory for sale: Number of sales over the last 12 months: Number of sales over the last 6 months: Number of sales over the last 3 months: