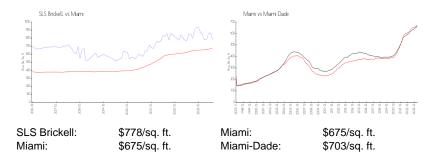

### **Inventory for Sale**

| SLS Brickell | 8% |
|--------------|----|
| Miami        | 4% |
| Miami-Dade   | 3% |

# Avg. Time to Close Over Last 12 Months

SLS Brickell 73 days Miami 83 days Miami-Dade 81 days