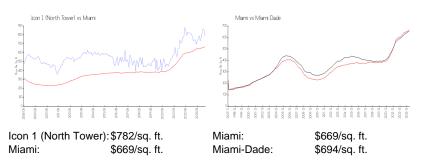

## **Market Information**

### **Inventory for Sale**

| Icon 1 (North Tower) | 5% |
|----------------------|----|
| Miami                | 4% |
| Miami-Dade           | 3% |

### Avg. Time to Close Over Last 12 Months

| Icon 1 (North Tower) | 96 days |
|----------------------|---------|
| Miami                | 84 days |
| Miami-Dade           | 81 days |