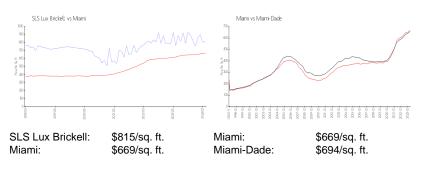

# **Market Information**

#### **Inventory for Sale**

| SLS Lux Brickell | 10% |
|------------------|-----|
| Miami            | 4%  |
| Miami-Dade       | 3%  |

# Avg. Time to Close Over Last 12 Months

| SLS Lux Brickell | 116 days |
|------------------|----------|
| Miami            | 84 days  |
| Miami-Dade       | 81 days  |

No in Francis

· Strain