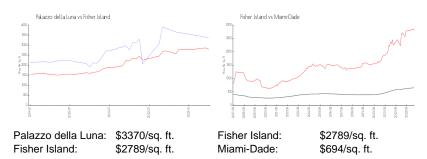

# **Inventory for Sale**

Palazzo della Luna 7% Fisher Island 5% Miami-Dade 3%

# Avg. Time to Close Over Last 12 Months

Palazzo della Luna 153 days

Fisher Island Miami-Dade 183 days 81 days