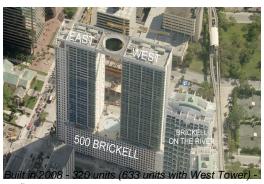

## **Building Information**

Number of units:320Number of active listings for rent:19Number of active listings for sale:11Building inventory for sale:3%Number of sales over the last 12 months:11Number of sales over the last 6 months:5Number of sales over the last 3 months:4