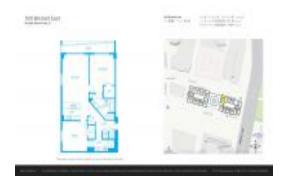

## Unit 3907 - 500 Brickell East Tower

3907 - 500 Brickell Av, Miami, FL, Miami-Dade 33131

#### **Unit Information**

 MLS Number:
 A11525694

 Status:
 Active

 Size:
 1,197 Sq ft.

Bedrooms: 2 Full Bathrooms: 2 Half Bathrooms:

Parking Spaces: 1 Space

 View:
 \$795,000

 List Price:
 \$795,000