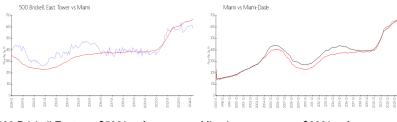

#### **Market Information**

500 Brickell East \$588/sq. ft. Miami: \$669/sq. ft. Tower:

Miami: \$669/sq. ft. Miami-Dade: \$694/sq. ft.