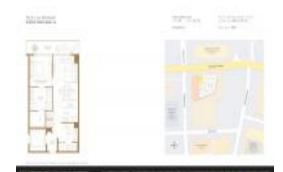

#### **Unit Information**

 MLS Number:
 A11525967

 Status:
 Active

 Size:
 849 Sq ft.

 Bedrooms:
 1

Full Bathrooms: 2

Half Bathrooms:

Parking Spaces: 1 Space, Guest Parking, Valet Parking

 View:
 Other View

 Rental Price:
 \$6,200

 List PPSF:
 \$7

 Valuated Price:
 \$585,000

 Valuated PPSF:
 \$689

The above valuated price is a baseline figure that does not take into account any specific renovation, upgrade, split, merge, or deterioration of the unit.