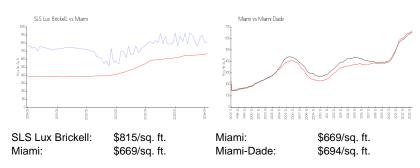

 View:
 Other View

 Rental Price:
 \$6,200

 List PPSF:
 \$7

 Valuated Price:
 \$585,000

 Valuated PPSF:
 \$689

The above valuated price is a baseline figure that does not take into account any specific renovation, upgrade, split, merge, or deterioration of the unit.