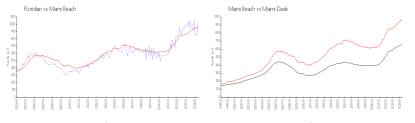

#### **Market Information**

| Floridian:   | \$1049/sq. ft. | Miami Beach: | \$968/sq. ft. |
|--------------|----------------|--------------|---------------|
| Miami Beach: | \$968/sq. ft.  | Miami-Dade:  | \$703/sq. ft. |