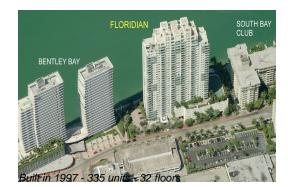

# Unit 1709 - Floridian

1709 - 650 West Av, Miami Beach, FL, Miami-Dade 33139

## **Building Information**

| Number of units:                         | 334 |
|------------------------------------------|-----|
| Number of active listings for rent:      | 17  |
| Number of active listings for sale:      | 19  |
| Building inventory for sale:             | 5%  |
| Number of sales over the last 12 months: | 19  |
| Number of sales over the last 6 months:  | 11  |
| Number of sales over the last 3 months:  | 7   |
|                                          |     |

## **Building Association Information**

Floridian Condominiums (305) 604-6038