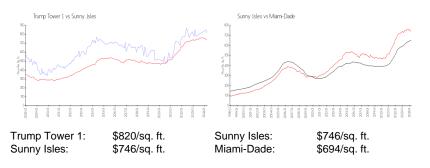

umber of active listings for rent:      | 20  |
| Number of active listings for sale:      | 14  |
| Building inventory for sale:             | 5%  |
| Number of sales over the last 12 months: | 11  |
| Number of sales over the last 6 months:  | 6   |
| Number of sales over the last 3 months:  | 5   |

## **Recent Sales**

| Unit # | Size        | Closing Date | Sale Price  | PPSF    |
|--------|-------------|--------------|-------------|---------|
| 4201   | 2,768 sq ft | Apr 2024     | \$2,950,000 | \$1,066 |
| 505    | 1,435 sq ft | Apr 2024     | \$950,000   | \$662   |
| 3105   | 1,435 sq ft | Mar 2024     | \$1,050,000 | \$732   |
| 3004   | 2,327 sq ft | Mar 2024     | \$2,000,000 | \$859   |
| 1604   | 2,327 sq ft | Mar 2024     | \$1,800,000 | \$774   |

# **Market Information**



#### **Inventory for Sale**

| Trump Tower 1 | 5% |
|---------------|----|
| Sunny Isles   | 5% |
| Miami-Dade    | 3% |

# Avg. Time to Close Over Last 12 Months

| Trump Tower 1 | 118 days |
|---------------|----------|
| Sunny Isles   | 113 days |
| Miami-Dade    | 81 days  |



Contraction of the second