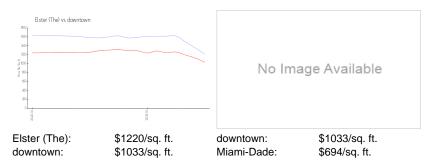

347,000
Valuated PPSF: \$1,018

The above valuated price is a baseline figure that does not take into account any specific renovation, upgrade, split, merge, or deterioration of the unit.

# **Building Information**

Number of units: 646
Number of active listings for rent: 0
Number of active listings for sale: 60
Building inventory for sale: 9%
Number of sales over the last 12 months: 2
Number of sales over the last 6 months: 2
Number of sales over the last 3 months: 1

# **Building Association Information**

The Elser Residences Miami Address: 398 NE 5th St,

Miami, FL 33132

Phone: +1 305-744-5842

## **Recent Sales**

 Unit #
 Size
 Closing Date
 Sale Price
 PPSF

 4005
 442 sq ft
 Apr 2024
 \$614,000
 \$1,389

 4313
 357 sq ft
 Jan 2024
 \$645,000
 \$1,807

### **Market Information**



# **Inventory for Sale**

 Elster (The)
 9%

 downtown
 9%

 Miami-Dade
 3%

# Avg. Time to Close Over Last 12 Months

Elster (The) 81 days





downtown Miami-Dade 97 days 81 days