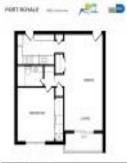

# Unit 404 - Port Royale

404 - 6969 Collins Ave, Miami Beach, FL, Miami-Dade 33141

## **Unit Information**

| MLS Number:     | A11526255                          |
|-----------------|------------------------------------|
| NILS NUMBER.    | AT1526255                          |
| Status:         | Closed                             |
| Size:           | 676 Sq ft.                         |
| Bedrooms:       | 1                                  |
| Full Bathrooms: | 1                                  |
| Half Bathrooms: | 1                                  |
| Parking Spaces: | 1 Space, Assigned Parking, Covered |
|                 | Parking                            |
| View:           |                                    |
| List Price:     | \$285,000                          |
| List PPSF:      | \$422                              |
| Valuated Price: | \$290,000                          |
| Valuated PPSF:  | \$429                              |
|                 |                                    |