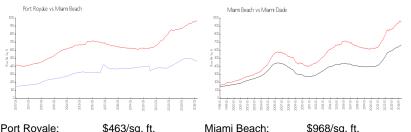

#### **Market Information**

| Роп коуаје:  | \$463/SQ. П.  | Miami Beach: | \$968/sq. п.  |
|--------------|---------------|--------------|---------------|
| Miami Beach: | \$968/sq. ft. | Miami-Dade:  | \$703/sq. ft. |